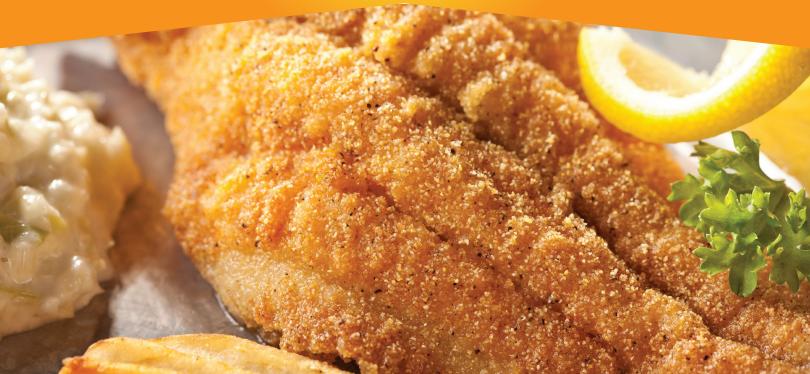

DESCRIPTION

**PACKAGE SIZE** 

**PFG ITEM NUMBER** 

ANDYS BREADING FISH W/PAPRIKA RED 1 - 50 LB

939693

ANDYS BREADING FISH YELLOW

1 - 50 LB 939697

Seasoned to Perfection!