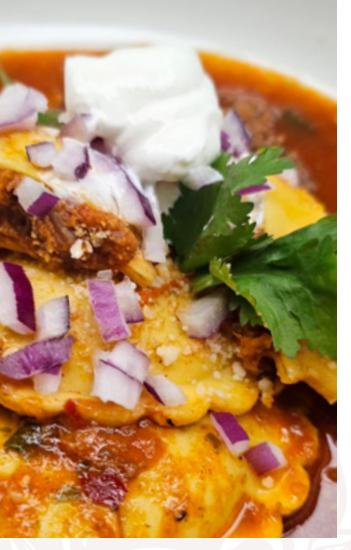

## AUTHENTIC LATIN FLAVOR AND QUALITY!

A fantastic fusion of Latin and Italian! Combine Contigo® Birria Base and engage our supplier for our Piancone® Epicureo Fresh Frozen Pasta and you get a latin-inspired Italian entreé - the Contigo® Quesabirria Beef Ravioli - a new and innovative item exclusively produced for Performance Foodservice.

Imagine the juicy, birria beef and cheese filling enrobing a double bellied half-moon shaped pasta and you'll understand why we are excited to offer this new branded item to our customers. In addition to the beefy birria filling, bursting with rich tomato and beef flavor, the pasta itself is made with birria base to add a one-two punch of savory flavor to this ravioli item.