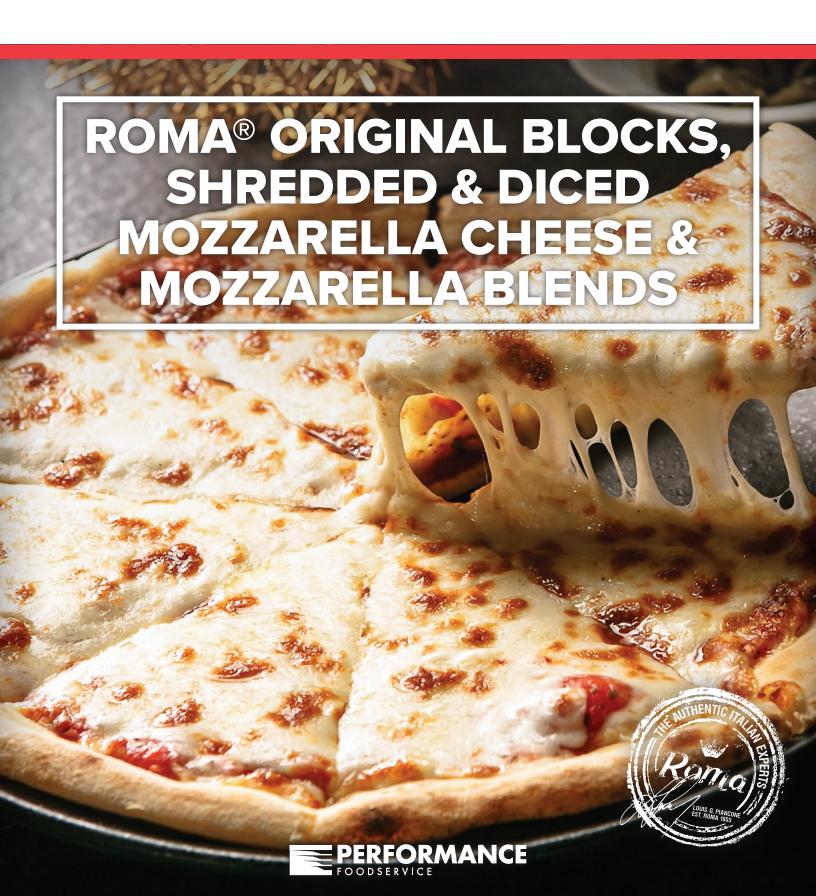

## **ROMA® ORIGINAL BLOCKS, SHREDDED &** DICED MOZZARELLA CHEESE & MOZZARELLA BLENDS

Performance Foodservice proudly presents Roma® Original Mozzarella Cheese. Made with a traditional, years-gone-by formulation process that offers a firmer bite and great stretch. Roma® Original Mozzarella Cheese delivers a rich buttery flavor, creamy melt, unparalleled stretch and a baked light golden brown finish. In block form, Roma® Original has a firm body that slices well and works great for house-made mozzarella sticks. Shredded and diced mozzarella cheese and mozzarella/provolone blends under the Roma® Original brand are an extension of the Block Cheese, which is the hallmark of the Roma® Original brand. They bring the same buttery flavor, melt, stretch and baking profile with the convenience of a pre-shredded or pre-diced product.

Low-moisture block, feather-shredded or diced and ready-to-use, the rich, creamy melt of Roma® Original Mozzarella and Mozzarella Blends provides the operator better coverage and a superior yield.

Roma® Original Shredded, Diced Mozzarella and Mozzarella Blends come conveniently packed in cases that are convenient for pizzerias.