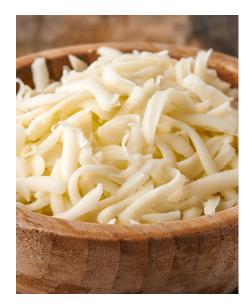

## **ROMA® ORIGINAL BLOCKS, SHREDDED &** DICED MOZZARELLA CHEESE & MOZZARELLA BLENDS

Performance Foodservice proudly presents Roma® Original Mozzarella Cheese. Made with a traditional, years-gone-by formulation process that offers a firmer bite and great stretch. Roma® Original Mozzarella Cheese delivers a rich buttery flavor, creamy melt, unparalleled stretch and a baked light golden brown finish. In block form, Roma® Original has a firm body that slices well and works great for house-made mozzarella sticks. Shredded and diced mozzarella cheese and mozzarella/provolone blends under the Roma® Original brand are an extension of the Block Cheese, which is the hallmark of the Roma® Original brand. They bring the same buttery flavor, melt, stretch and baking profile with the convenience of a pre-shredded or pre-diced product.

Low-moisture block, feather-shredded or diced and ready-to-use, the rich, creamy melt of Roma® Original Mozzarella and Mozzarella Blends provides the operator better coverage and a superior yield.

Roma® Original Shredded, Diced Mozzarella and Mozzarella Blends come conveniently packed in cases that are convenient for pizzerias.