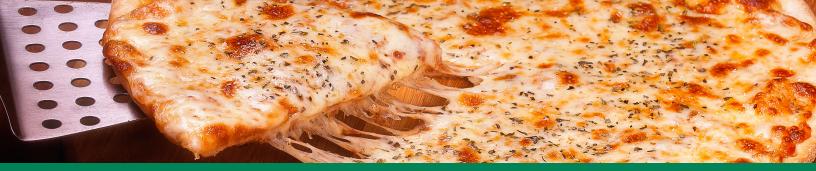

## **ROMA® ORIGINAL BLOCKS, SHREDDED &** DICED MOZZARELLA CHEESE & MOZZARELLA BLENDS

Performance Foodservice proudly presents Roma® Original Mozzarella Cheese. Made with a traditional, years-gone-by formulation process that offers a firmer bite and great stretch. Roma® Original Mozzarella Cheese delivers a rich buttery flavor, creamy melt, unparalleled stretch and a baked light golden brown finish. In block form, Roma® Original has a firm body that slices well and works great for house-made mozzarella sticks. Shredded and diced mozzarella cheese and mozzarella/provolone blends under the Roma® Original brand are an extension of the Block Cheese, which is the hallmark of the Roma® Original brand. They bring the same buttery flavor, melt, stretch and baking profile with the convenience of a pre-shredded or pre-diced product.

Low-moisture block, feather-shredded or diced and ready-to-use, the rich, creamy melt of Roma® Original Mozzarella and Mozzarella Blends provides the operator better coverage and a superior yield.

Roma® Original Shredded, Diced Mozzarella and Mozzarella Blends come conveniently packed in cases that are convenient for pizzerias.